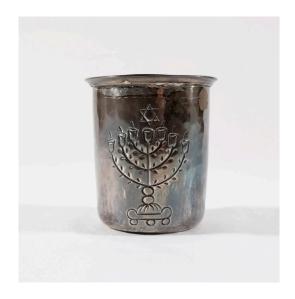

## To create:

- 1. Take a virtual tour and explore our galleries—get inspired to make your own museum at home.
- 2. Have a think about what you liked best about our galleries—an object, photograph or work of art. Draw it, then cut it out so you can include it in your own museum.
- 3. When you've finished drawing and cutting out, close your eyes, open them anew and find things in your home that could be part of your museum.
- 4. Cut out the Kiddush Cup below and see if you can find something in your home just like it, then create a display label for each item.
- 5. Print-out our display label template and write in the details of your museum artwork or object—this can be serious or silly, fascinating or fake.
- 6. Use tape to stick your display label next to where your museum artwork or object lives.
- 7. Now find something in your museum that deserves its own special display case and use these instructions to create a case.