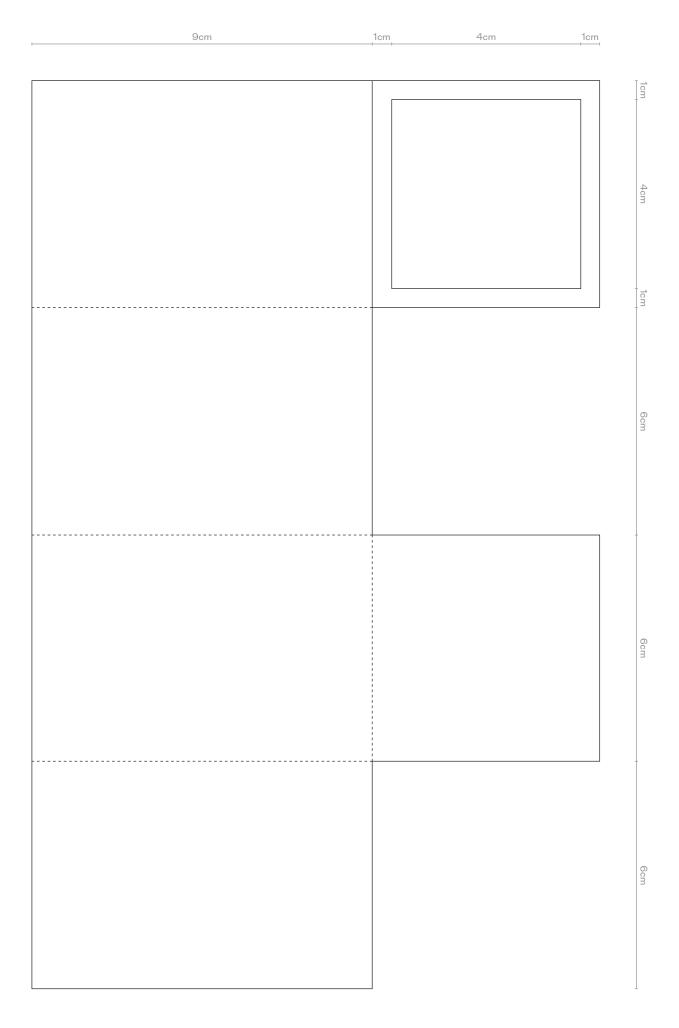

## To create:

- 1. Take a virtual tour and explore our galleries—get inspired to make your own museum at home.
- 2. Have a think about what you liked best about our galleries—an object, photograph or work of art. Draw it, then cut it out so you can include it in your own museum.
- 3. When you've finished drawing and cutting out, close your eyes, open them anew and find things in your home that could be part of your museum.
- 4. Cut out the Kiddush Cup below and see if you can find something in your home just like it, then create a display label for each item.
- 5. Print-out our display label template and write in the details of your museum artwork or object—this can be serious or silly, fascinating or fake.
- 6. Use tape to stick your display label next to where your museum artwork or object lives.
- 7. Now find something in your museum that deserves its own special display case and use these instructions to create a case.