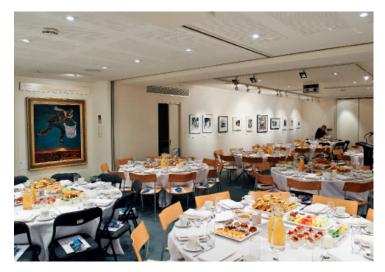

Cocktail style – (standing) – 150 people Theatre style – (seated) – 100 people Banquet style – (8 x 5'6" round tables) – 80 people

### **Krongold Family Gallery**

A beautiful gallery space in which to hold your event.

Cocktail style – (standing) – 90 people Theatre style – (seated) – 60 people Banquet style – (6 x 5'6" round tables) – 48 people