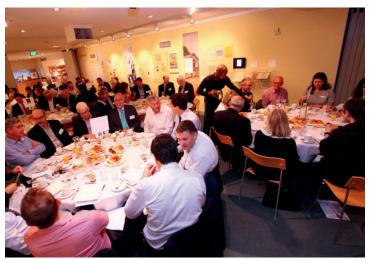

#### Krongold Family Gallery & Learning Centre combined

This is the largest area in the Museum for your event, consisting of the Krongold Family Gallery where the exhibitions are held, combined with the Learning Centre.

Cocktail style – (standing) – 150 people Theatre style – (seated) – 100 people Banquet style – (8 x 5'6" round tables) – 80 people